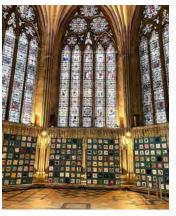

## **Visit the Kirklees Suicide Memorial** and Bereavement Quilts Roadshow to see the beautiful memorial quilts at the locations below...

## Each square has been made with love by someone who has experienced loss.

The roadshow is for everyone. Venues will host events including training, speakers, workshops and support will be available.

The roadshow aims to bring together people in Kirklees to share lived experiences, help reduce the stigma, encourage conversations and reduce isolation of those bereaved.