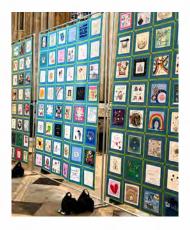

## **Visit the Kirklees Suicide Memorial** and Bereavement Quilts Roadshow to see the beautiful memorial quilts at the locations below...

## Each square has been made with love by someone who has experienced loss.

The roadshow is for everyone. Venues will host events including training, speakers, workshops and support will be available.

The roadshow aims to bring together people in Kirklees to share lived experiences, help reduce the stigma, encourage conversations and reduce isolation of those bereaved.