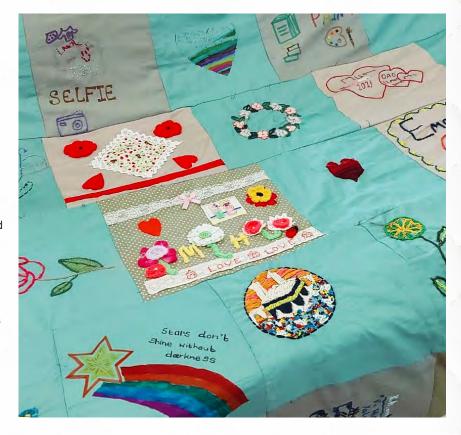

## **Visit the Kirklees Suicide Memorial** and Bereavement Quilts Roadshow to see the beautiful memorial quilts at the locations below...

## Each square has been made with love by someone who has experienced loss.

The roadshow is for everyone. Venues will host events including training, speakers, workshops and support will be available.

The roadshow aims to bring together people in Kirklees to share lived experiences, help reduce the stigma, encourage conversations and reduce isolation of those bereaved.