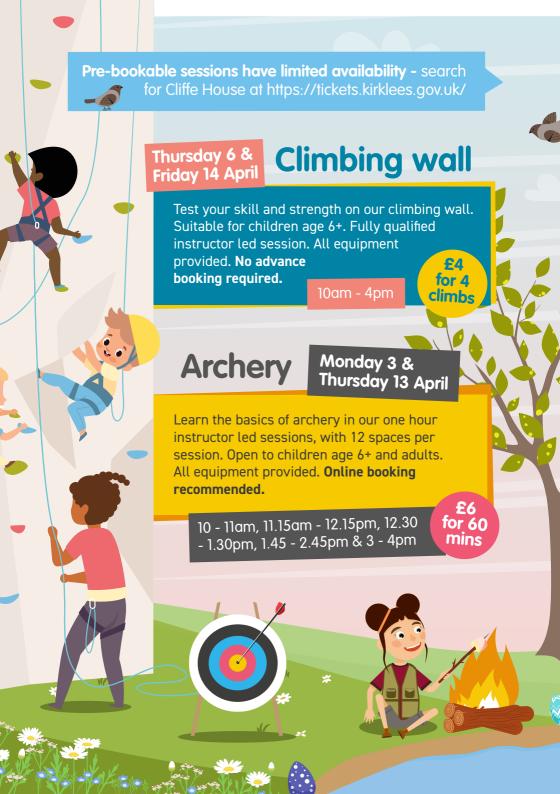

£3 for 60 mins

Tuesday 4 & Tuesday 11 April

## **Pond dipping**

Enjoy this fun session exploring ponds at Cliffe House, look out for minibeasts, bugs, and all sorts of pond life all while learning about the environment. Equipment provided. **Online booking recommended.** 

10 - 11am, 11.15am - 12.15pm, 12.30 - 1.30pm, 1.45 - 2.45pm & 3 - 4pm

Wednesday 5 & Wednesday 12 April

**Bushcraft** 

£8 per person

Enjoy the great outdoors whilst roasting marshmallows and making garlic bread twists over an open fire. All washed down with hot chocolate (please advise us of any special dietary requirements). Open to children age 6+ and adults. 90 minute instructor led session, all equipment provided. **Online booking recommended.** 

10 - 11.30am, 12 - 1.30pm & 2 - 3.30pm

Feeling peckish? Our *